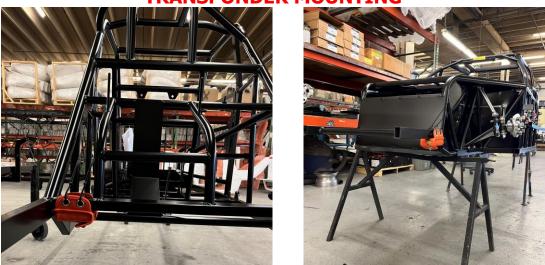

**TRANSPONDER MOUNTING** 

SILVER LABEL FACING DOWN, LEFT SIDE OF CAR

THANK YOU FOR YOUR COOPERATION,